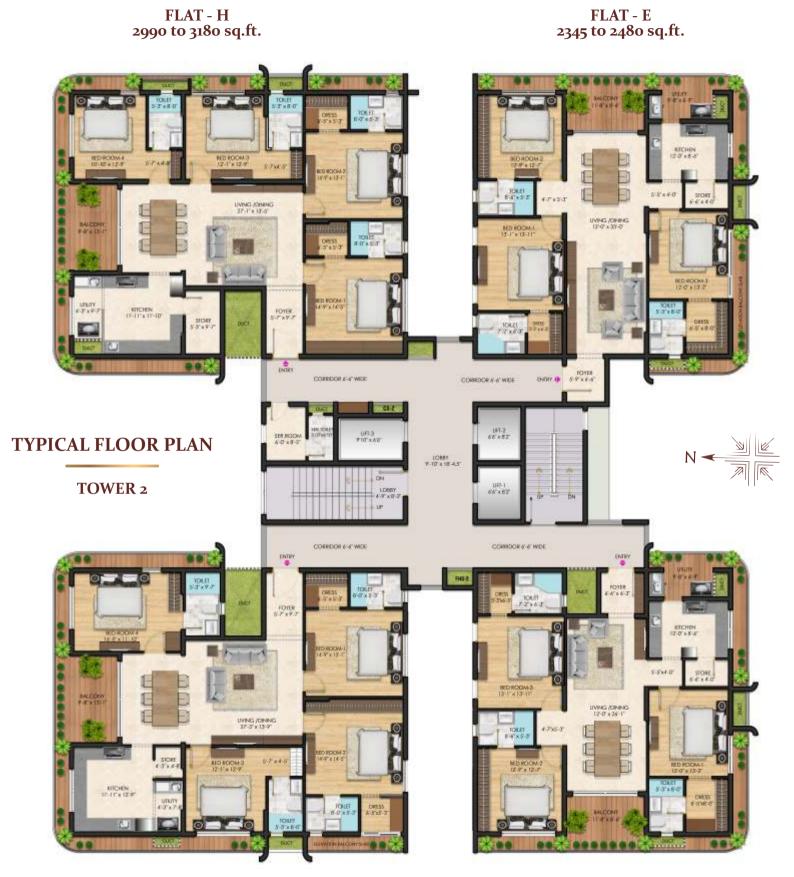

FLAT - G 2895 to 3060 sq.ft.

FLAT - F 2195 to 2380 sq.ft.

### FLAT - D 2225 to 2365 sq.ft.

### FLAT - A 3800 to 3875 sq.ft.

FLAT - C 2210 to 2350 sq.ft.

FLAT - B 3700 to 3780 sq.ft.

### TYPE - 4 BHK SALEABLE AREA - 3700 - 3780 SQ.FT.

TYPE - 3 BHK SALEABLE AREA - 2225 - 2365 SQ.FT.

FLAT - E

TYPE - 3 BHK SALEABLE AREA - 2345 - 2480 SQ.FT.

FLAT-C FLAT-B

TYPE - 3 BHK SALEABLE AREA - 2195 - 2380 SQ.FT.