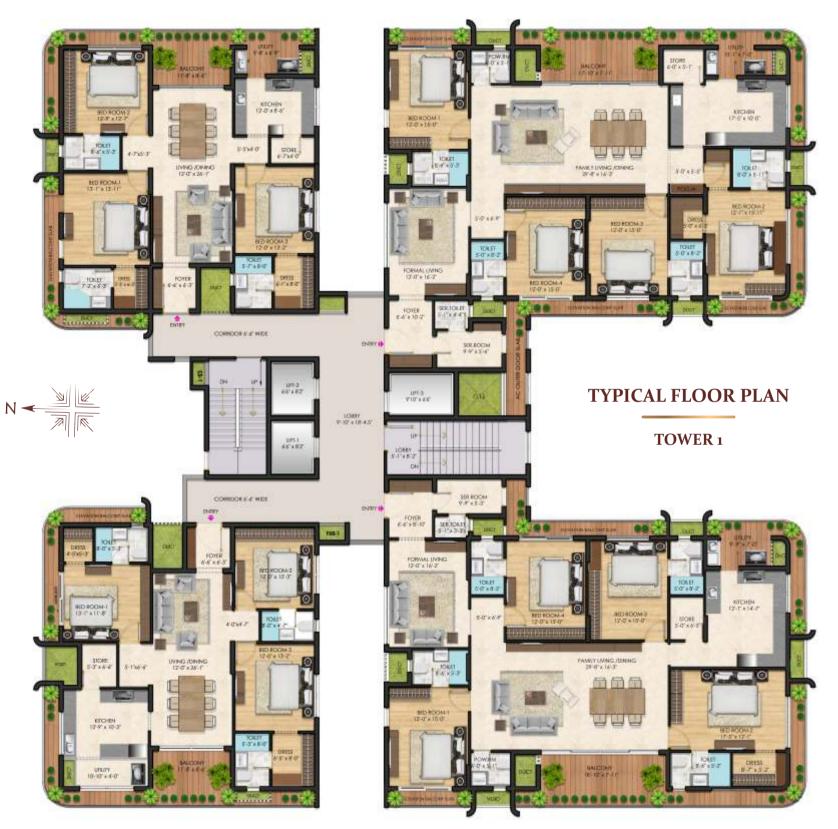

### TYPE - 4 BHK SALEABLE AREA - 3800 - 3875 SQ.FT.

ENTRY I

FLAT - B

### TYPE - 4 BHK SALEABLE AREA - 3700 - 3780 SQ.FT.

TYPE - 3 BHK SALEABLE AREA - 2225 - 2365 SQ.FT.

FLAT - E

TYPE - 3 BHK SALEABLE AREA - 2345 - 2480 SQ.FT.

FLAT-C FLAT-B

TYPE - 3 BHK SALEABLE AREA - 2195 - 2380 SQ.FT.

### TYPE - 4 BHK SALEABLE AREA - 2895 - 3060 SQ.FT.

Aditya Birla Housing Finance Ltd.