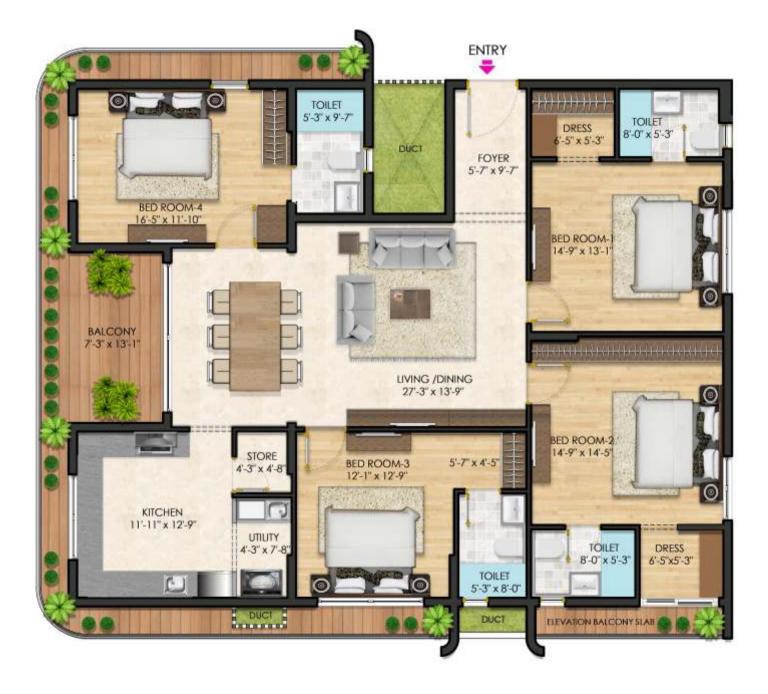

### TYPE - 4 BHK SALEABLE AREA - 2895 - 3060 SQ.FT.

Aditya Birla Housing Finance Ltd.