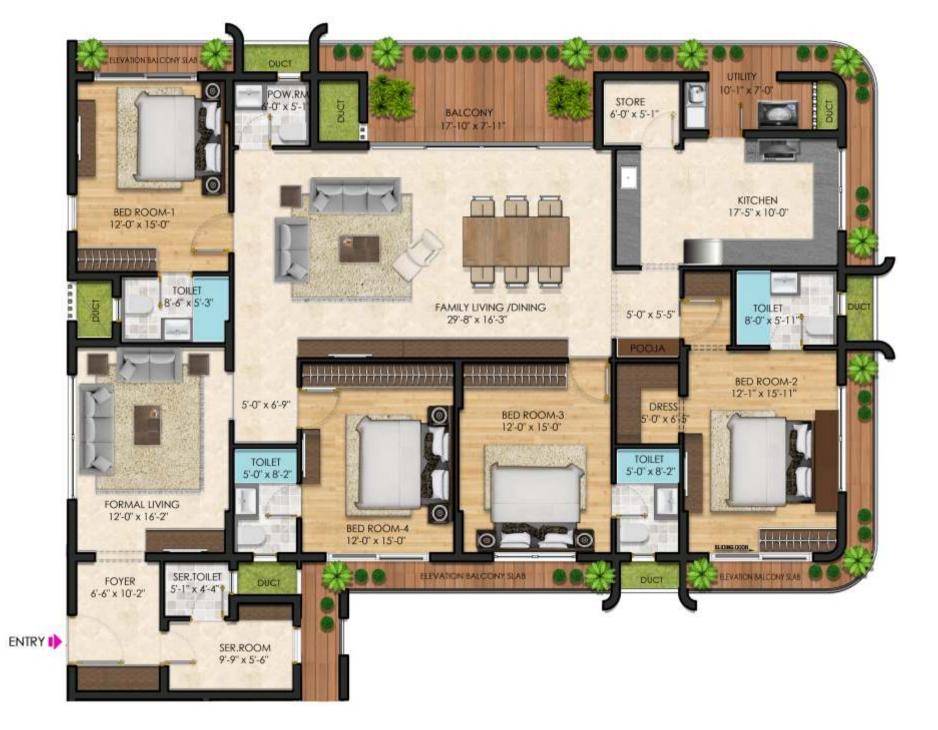

### FLAT - A 3800 to 3875 sq.ft.

FLAT - C 2210 to 2350 sq.ft.

FLAT - B 3700 to 3780 sq.ft.