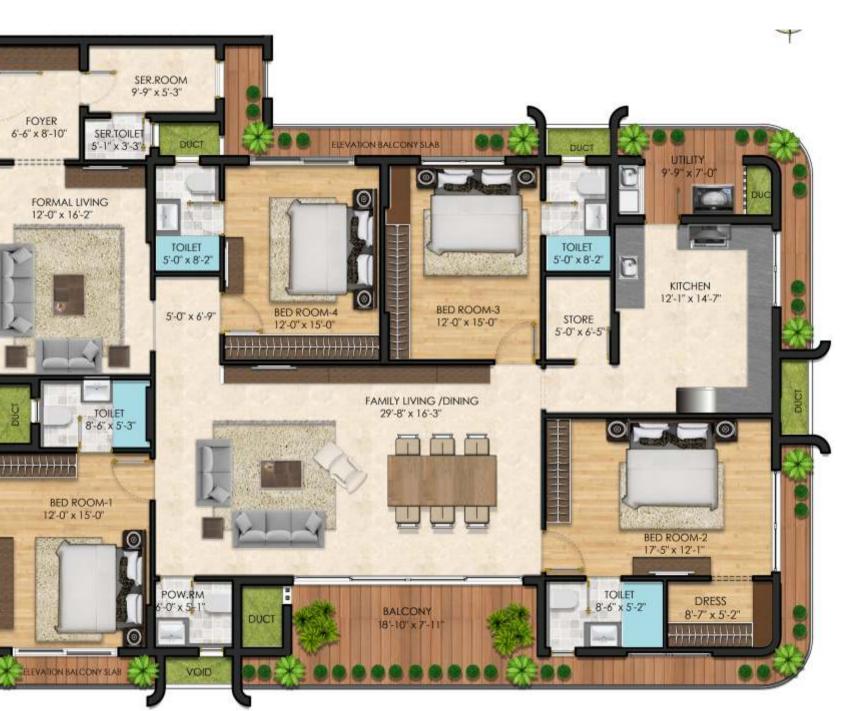

### FLAT - A 3800 to 3875 sq.ft.

FLAT - C 2210 to 2350 sq.ft.

FLAT - B 3700 to 3780 sq.ft.