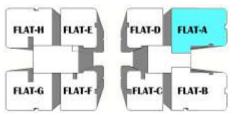

FLAT - G 2895 to 3060 sq.ft.

FLAT - F 2195 to 2380 sq.ft.

### FLAT - D 2225 to 2365 sq.ft.

### FLAT - A 3800 to 3875 sq.ft.

FLAT - C 2210 to 2350 sq.ft.

FLAT - B 3700 to 3780 sq.ft.