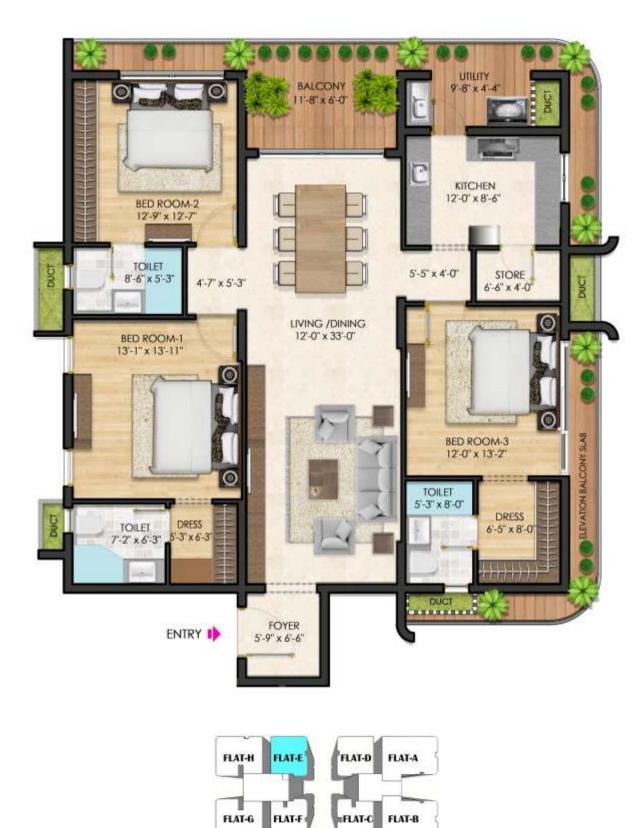

### TYPE - 4 BHK SALEABLE AREA - 3700 - 3780 SQ.FT.

TYPE - 3 BHK SALEABLE AREA - 2225 - 2365 SQ.FT.

FLAT - E

TYPE - 3 BHK SALEABLE AREA - 2345 - 2480 SQ.FT.

FLAT-C FLAT-B

TYPE - 3 BHK SALEABLE AREA - 2195 - 2380 SQ.FT.