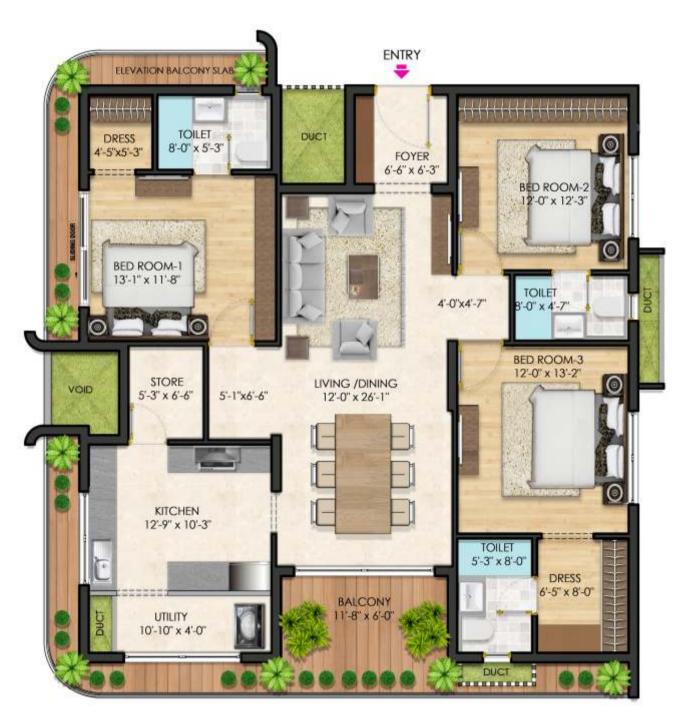

### TYPE - 4 BHK SALEABLE AREA - 3800 - 3875 SQ.FT.

ENTRY I

FLAT - B

### FLAT - A 3800 to 3875 sq.ft.

FLAT - C 2210 to 2350 sq.ft.

FLAT - B 3700 to 3780 sq.ft.