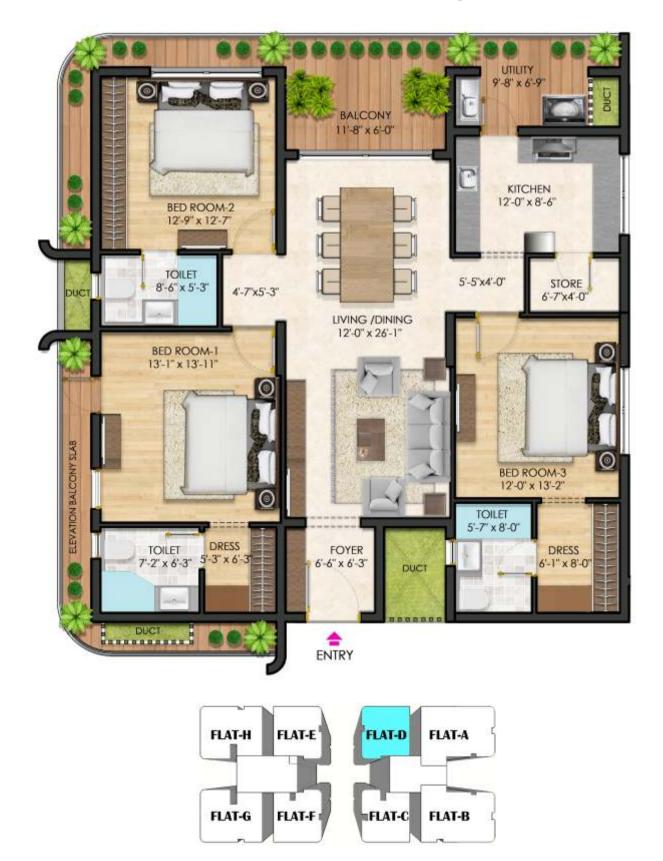

t One Royal Precinct

Rainbow Foundations Ltd. launches a vibrant project at the heart of Chennai blending elegant Residential Apartments with classy Commercial spaces. The project is aptly named 'height's because it promises the heights of Luxury never before witnessed in this location on a spacious 1.6 acre land parcel. With 100 shops and 100 residential units, the project is sure to score 100 on 100.



FLAT - G 2895 to 3060 sq.ft.

FLAT - F 2195 to 2380 sq.ft.



### FLAT - D 2225 to 2365 sq.ft.

### FLAT - A 3800 to 3875 sq.ft.

FLAT - C 2210 to 2350 sq.ft.

FLAT - B 3700 to 3780 sq.ft.



### TYPE - 4 BHK SALEABLE AREA - 3800 - 3875 SQ.FT.



ENTRY I





FLAT - B

### TYPE - 4 BHK SALEABLE AREA - 3700 - 3780 SQ.FT.



















TYPE - 3 BHK SALEABLE AREA - 2225 - 2365 SQ.FT.



FLAT - E



TYPE - 3 BHK SALEABLE AREA - 2345 - 2480 SQ.FT.



FLAT-C FLAT-B





TYPE - 3 BHK SALEABLE AREA - 2195 - 2380 SQ.FT.









### TYPE - 4 BHK SALEABLE AREA - 2895 - 3060 SQ.FT.

















Aditya Birla Housing Finance Ltd.

# Project is Financed by and Mortgaged to Aditya Birla Housing Finance Ltd.

NOC from Aditya Birla Housing Finance Ltd. will be required before entering into any arrangement/agreement for sale of any unit/flat in the Project



### **RAINBOW FOUNDATIONS LTD.**

No. 4, Thanikachalam Road, T. Nagar, Chennai 600 017. Email: rainbowfoundations@gmail.com www.rainbowfoundations.in

> For more details contact: 90406 47000 | 90409 47000 | 98410 18700



The information and images in this brochure are intended as a general introduction to Rainbow Crystal Hei