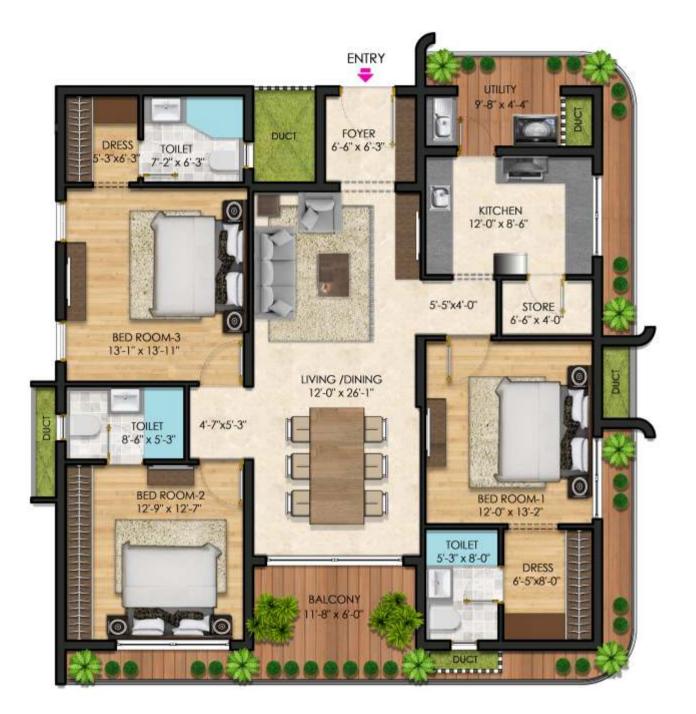

### TYPE - 4 BHK SALEABLE AREA - 3700 - 3780 SQ.FT.

TYPE - 3 BHK SALEABLE AREA - 2225 - 2365 SQ.FT.

FLAT - E

TYPE - 3 BHK SALEABLE AREA - 2345 - 2480 SQ.FT.

FLAT-C FLAT-B

TYPE - 3 BHK SALEABLE AREA - 2195 - 2380 SQ.FT.