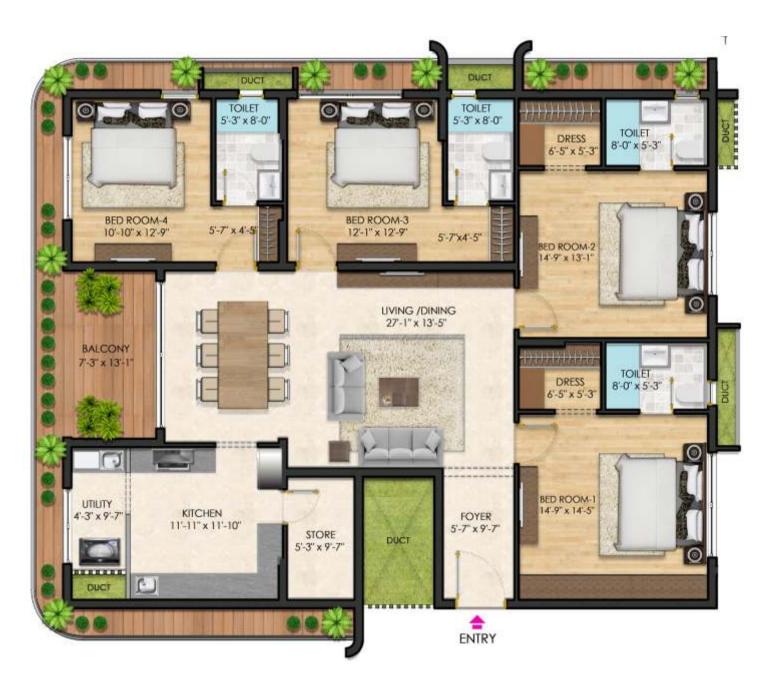

### TYPE - 4 BHK SALEABLE AREA - 2895 - 3060 SQ.FT.

Aditya Birla Housing Finance Ltd.